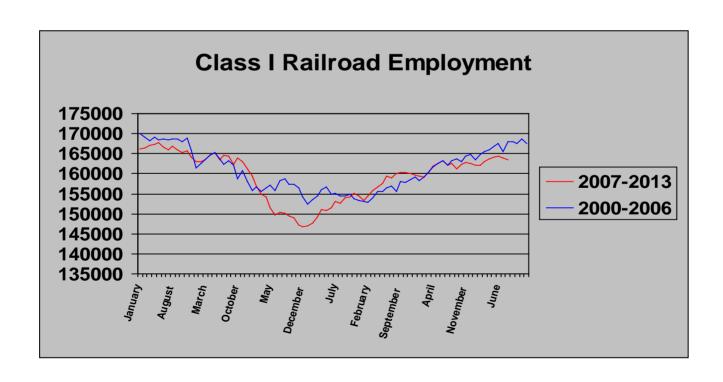

## PART 2. Indexes of employment

Index, same month 1967 = 100

Index, year 1967 = 100\*

|           | 2013 | 2012 | 2011 |
|-----------|------|------|------|
| January   | 26.4 | 24.9 | 23.9 |
| February  | 26.6 | 25.3 | 24.2 |
| March     | 26.8 | 25.6 | 24.5 |
| April     | 26.8 | 25.7 | 24.7 |
| May       | 26.8 | 25.7 | 24.6 |
| June      | 26.4 | 25.5 | 24.3 |
| July      | 26.3 | 25.5 | 24.6 |
| August    | 26.4 | 25.8 | 24.7 |
| September | 0.0  | 26.4 | 25.4 |
| October   | 0.0  | 26.8 | 25.8 |
| November  | 0.0  | 27.0 | 26.1 |
| December  | 0.0  | 27.1 | 26.2 |

|           | 2013 | 2012 | 2011 |
|-----------|------|------|------|
| January   | 26.6 | 25.2 | 26.2 |
| February  | 26.6 | 25.4 | 25.8 |
| March     | 26.8 | 25.6 | 25.4 |
| April     | 26.9 | 25.7 | 25.3 |
| May       | 27.0 | 25.8 | 24.9 |
| June      | 27.0 | 26.1 | 24.6 |
| July      | 26.9 | 26.1 | 24.7 |
| August    | 26.8 | 26.3 | 24.6 |
| September | 0.0  | 26.3 | 24.5 |
| October   | 0.0  | 26.3 | 24.5 |
| November  | 0.0  | 26.3 | 24.1 |
| December  | 0.0  | 26.2 | 24.1 |