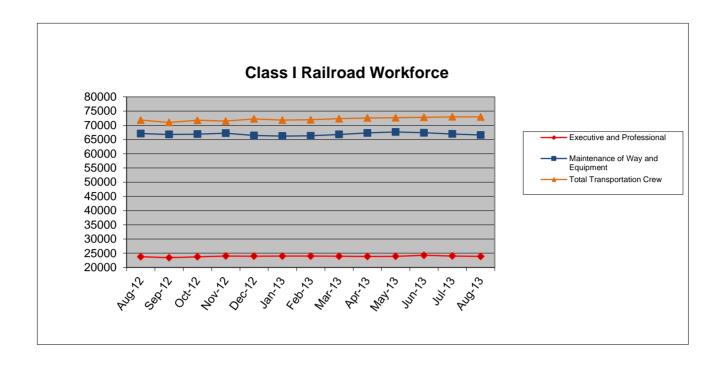

#### PART 1. Number of Employees

Number of Employees Mid-Month

% of Change From August August July 2013 2013 2012 Total - All employees 163,420 0.45% -0.33% Executives, officials, and staff assistants 9,819 0.43% -0.33% Professional and administrative 14,050 0.49% -0.84% Maintenance of way and structures 37,257 -0.50% -0.68% Maintenance of equipment and stores 29,329 -1.12% -0.37% Transportation (other than train and engine) -0.12% 6,777 1.60% Transportation (train and engine) 1.59% 66,188 -0.02%

## EMPLOYEES BY COMPANY AND JOB DESCRIPTION

**TOTAL** 

43,227 28,131 6,393

2,929 29,544 3,819 49,377

163,420

20,676

| CARRIER<br>August 2013   |        | Executives,<br>Officials, and<br>Staff<br>Assistants<br>L100 | Professional and<br>Administrative<br>L 200 | Maintenance of<br>Way and<br>Structures<br>L 300 | Maintenance of<br>Equipment and<br>Stores<br>L 400 | Transportation<br>(Other Than Train<br>& Engine)<br>L500 | Transportation<br>(Train & Engine)<br>L600 |
|--------------------------|--------|--------------------------------------------------------------|---------------------------------------------|--------------------------------------------------|----------------------------------------------------|----------------------------------------------------------|--------------------------------------------|
| BNSF                     | 130500 | 1,826                                                        | 4,036                                       | 9,267                                            | 7,580                                              | 1,801                                                    | 18,717                                     |
| CSX                      | 121500 | 1,318                                                        | 3,036                                       | 6,569                                            | 4,810                                              | 1,588                                                    | 10,810                                     |
| CN/GT Corp               | 114900 | 311                                                          | 613                                         | 1,749                                            | 790                                                | 376                                                      | 2,554                                      |
| (Includes al             |        |                                                              |                                             |                                                  |                                                    |                                                          |                                            |
| KCS                      | 134500 | 270                                                          | 407                                         | 520                                              | 377                                                | 74                                                       | 1,281                                      |
| NS                       | 117100 | 1,915                                                        | 2,641                                       | 6,330                                            | 5,929                                              | 1,409                                                    | 11,320                                     |
| SOO                      | 137700 | 276                                                          | 318                                         | 1,177                                            | 496                                                | 211                                                      | 1,341                                      |
| UP                       | 139400 | 3,903                                                        | 2,999                                       | 11,645                                           | 9,347                                              | 1,318                                                    | 20,165                                     |
| TOTAL                    |        | 9,819                                                        | 14,050                                      | 37,257                                           | 29,329                                             | 6,777                                                    | 66,188                                     |
| NRPC                     | 103000 | 1,459                                                        | 4,836                                       | 3,084                                            | 4,884                                              | 2,929                                                    | 3,484                                      |
|                          |        |                                                              |                                             |                                                  |                                                    |                                                          |                                            |
|                          |        |                                                              |                                             |                                                  |                                                    |                                                          |                                            |
|                          |        | August                                                       | August                                      | July                                             |                                                    | % Ch                                                     | •                                          |
|                          |        | 2013                                                         | 2012                                        | 2013                                             |                                                    | Year                                                     | Month                                      |
|                          |        |                                                              |                                             |                                                  |                                                    |                                                          | /                                          |
| L 100                    |        | 9,819                                                        | 9,777                                       | 9,852                                            |                                                    | 0.43%                                                    | -0.33%                                     |
| L 200                    |        | 14,050                                                       | 13,982                                      | 14,169                                           |                                                    | 0.49%                                                    | -0.84%                                     |
| L 300<br>L 400           |        | 37,257<br>29,329                                             | 37,443                                      | 37,513                                           |                                                    | -0.50%<br>-1.12%                                         | -0.68%<br>-0.37%                           |
| L 400                    |        | 29,329<br>6,777                                              | 29,661<br>6,670                             | 29,439<br>6,785                                  |                                                    | 1.60%                                                    | -0.37 %<br>-0.12%                          |
| L600                     |        | 66,188                                                       | 65,150                                      | 66,198                                           |                                                    | 1.59%                                                    | -0.12%                                     |
| TOTAL                    |        | 163,420                                                      | 162,683                                     | 163,956                                          |                                                    | 0.45%                                                    | -0.33%                                     |
| 101712                   | -      | 100,420                                                      | 102,000                                     | 100,000                                          |                                                    | 0.4070                                                   | 0.0070                                     |
| Total Railroad Employees |        |                                                              |                                             |                                                  | Ratio                                              | Ratio                                                    |                                            |
|                          |        | 1967                                                         |                                             | 2013                                             |                                                    | Corresp.                                                 | Average                                    |
|                          |        | Months                                                       |                                             | Months                                           |                                                    | Months                                                   | Month                                      |
|                          |        | 044.700                                                      |                                             | 100.040                                          |                                                    | 00.4                                                     | 00.0                                       |
| January                  |        | 614,766                                                      |                                             | 162,043                                          |                                                    | 26.4                                                     | 26.6                                       |
| February                 |        | 610,335                                                      |                                             | 162,228                                          |                                                    | 26.6                                                     | 26.6                                       |
| March                    |        | 608,751                                                      |                                             | 163,059                                          |                                                    | 26.8                                                     | 26.8                                       |
| April                    |        | 611,136                                                      |                                             | 163,775                                          |                                                    | 26.8                                                     | 26.9                                       |
| May                      |        | 613,824                                                      |                                             | 164,249                                          |                                                    | 26.8                                                     | 27.0                                       |
| June                     |        | 624,153                                                      |                                             | 164,469                                          |                                                    | 26.4                                                     | 27.0                                       |
| July                     |        | 623,096                                                      |                                             | 163,956                                          |                                                    | 26.3                                                     | 26.9                                       |
| August                   |        | 619,419                                                      |                                             | 163,420                                          |                                                    | 26.4                                                     | 26.8                                       |
| September                |        | 606,714                                                      |                                             | 0                                                |                                                    | 0.0                                                      | 0.0                                        |
| October                  |        | 597,271                                                      |                                             | 0                                                |                                                    | 0.0                                                      | 0.0                                        |
| November<br>December     |        | 593,568<br>590,100                                           |                                             | 0<br>0                                           |                                                    | 0.0<br>0.0                                               | 0.0<br>0.0                                 |
| December                 |        | 390,100                                                      |                                             | U                                                |                                                    | 0.0                                                      | 0.0                                        |